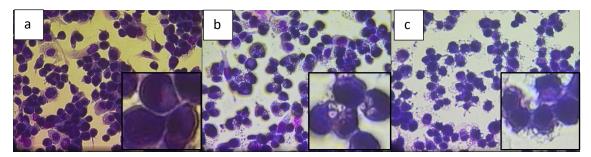

## Supplemental figure 1

## Supplemental figure 1 - Inhibition of Phagocytosis

PMA/THP-1 cells seeded onto glass cover-slips and pre-incubated with cytochalasin D for 1 hour before being incubated with zymosan beads. Cells were washed and differentially stained. Untreated cells (a) appeared large and round with cytoplasm staining pale purple whilst the nucleus stained dark purple. Cells treated with zymosan alone (b) showed cytoplasmic inclusions appearing as small white rings against the purple background. Cells pre-incubated with cytochalasin D (c) showed no cytoplasmic inclusions. Inset pictures are magnified representative regions of each treatment.